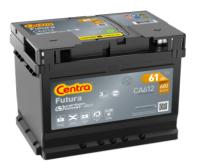

## Futura CA612

| Part number                    | CA612         |
|--------------------------------|---------------|
| Technology                     | Flooded       |
| EAN/GTIN                       | 3661024014274 |
| Voltage                        | 12 V          |
| Capacity                       | 61.0 Ah       |
| CCA                            | 600 A         |
| Length                         | 242 mm        |
| Width                          | 175 mm        |
| Height                         | 175 mm        |
| Box size                       | LB2           |
| Polarity                       | ETN 0         |
| Terminal Type                  | EN taper post |
| Hold Down                      | B13           |
| Weights (subject of variation) | 14.00 kg      |
|                                |               |