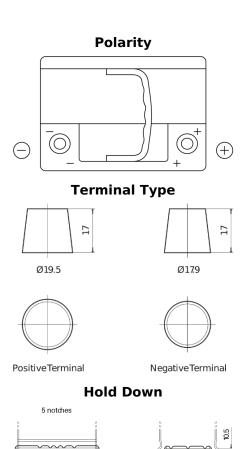

## Futura CA612

| Part number                    | CA612         |
|--------------------------------|---------------|
| Technology                     | Flooded       |
| EAN/GTIN                       | 3661024014274 |
| Voltage                        | 12 V          |
| Capacity                       | 61.0 Ah       |
| CCA                            | 600 A         |
| Length                         | 242 mm        |
| Width                          | 175 mm        |
| Height                         | 175 mm        |
| Box size                       | LB2           |
| Polarity                       | ETN 0         |
| Terminal Type                  | EN taper post |
| Hold Down                      | B13           |
| Weights (subject of variation) | 14.00 kg      |
|                                |               |