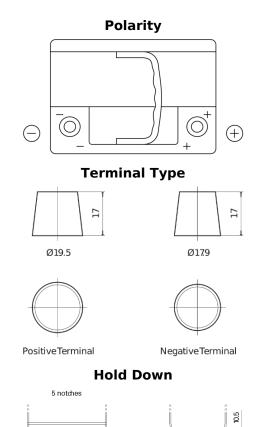

## **Futura CA640**

| Part number                    | CA640         |
|--------------------------------|---------------|
| Technology                     | Flooded       |
| EAN/GTIN                       | 3661024014229 |
| Voltage                        | 12 V          |
| Capacity                       | 64.0 Ah       |
| CCA                            | 640 A         |
| Length                         | 242 mm        |
| Width                          | 175 mm        |
| Height                         | 190 mm        |
| Box size                       | L02           |
| Polarity                       | ETN 0         |
| Terminal Type                  | EN taper post |
| Hold Down                      | B13           |
| Weights (subject of variation) | 14.90 kg      |