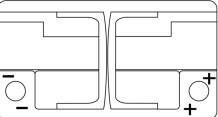

| CA722         |
|--------------------------------|---------------|
| Technology                     | Flooded       |
| EAN/GTIN                       | 3661024014281 |
| Voltage                        | 12 V          |
| Capacity                       | 72.0 Ah       |
| CCA                            | 720 A         |
| Length                         | 278 mm        |
| Width                          | 175 mm        |
| Height                         | 175 mm        |
| Box size                       | LB3           |
| Polarity                       | ETN 0         |
| Terminal Type                  | EN taper post |
| Hold Down                      | B13           |
| Weights (subject of variation) | 15.90 kg      |
|                                |               |

Polarity



## **Terminal Type**



Ø19.5

 $\bigcirc$ 

PositiveTerminal



Ø179

17

NegativeTerminal

Hold Down

| 5 noto | hes |      |
|--------|-----|------|
|        | ~~~ | 10.5 |

Design, features and specifications are subject to change without notice. We disclaim any representation or warranty, express or implied, concerning the data or recommendations, and in no event shall be liable for any loss or damage claimed to have arisen as a result. Some products may not be available in your local market.