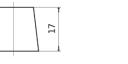

## **Terminal Type**

Ø19.5

 $\bigcirc$ 

PositiveTerminal

Ø179

17

NegativeTerminal

Hold Down