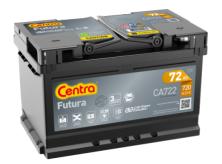

## Futura CA722

| Part number                    | CA722         |
|--------------------------------|---------------|
| Technology                     | Flooded       |
| EAN/GTIN                       | 3661024014281 |
| Voltage                        | 12 V          |
| Capacity                       | 72.0 Ah       |
| CCA                            | 720 A         |
| Length                         | 278 mm        |
| Width                          | 175 mm        |
| Height                         | 175 mm        |
| Box size                       | LB3           |
| Polarity                       | ETN 0         |
| Terminal Type                  | EN taper post |
| Hold Down                      | B13           |
| Weights (subject of variation) | 15.90 kg      |
|                                |               |