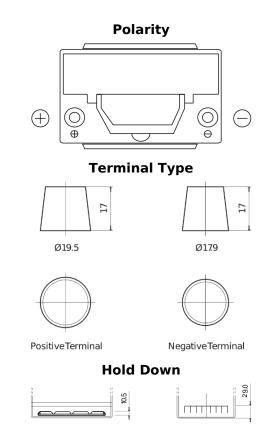

## **Futura CA755**

| Part number                    | CA755         |
|--------------------------------|---------------|
| Technology                     | Flooded       |
| EAN/GTIN                       | 3661024016513 |
| Voltage                        | 12 V          |
| Capacity                       | 75.0 Ah       |
| CCA                            | 630 A         |
| Length                         | 270 mm        |
| Width                          | 173 mm        |
| Height                         | 222 mm        |
| Box size                       | D26           |
| Polarity                       | ETN 1         |
| Terminal Type                  | EN taper post |
| Hold Down                      | Korean B1+B6  |
| Weights (subject of variation) | 17.40 kg      |