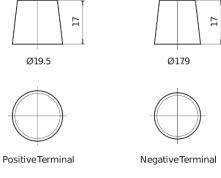

0**



| Part number                    | CA770         |
|--------------------------------|---------------|
| Technology                     | Flooded       |
| EAN/GTIN                       | 3661024014243 |
| Voltage                        | 12 V          |
| Capacity                       | 77.0 Ah       |
| CCA                            | 760 A         |
| Length                         | 278 mm        |
| Width                          | 175 mm        |
| Height                         | 190 mm        |
| Box size                       | L03           |
| Polarity                       | ETN 0         |
| Terminal Type                  | EN taper post |
| Hold Down                      | B13           |
| Weights (subject of variation) | 17.50 kg      |

## Polarity Terminal Type



## **Hold Down**



Design, features and specifications are subject to change without notice. We disclaim any representation or warranty, express or implied, concerning the data or recommendations, and in no event shall be liable for any loss or damage claimed to have arisen as a result. Some products may not be available in your local market.