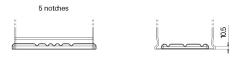

Polarity

17

Ø17.9

17

PositiveTerminal

NegativeTerminal

Hold Down

Design, features and specifications are subject to change without notice. We disclaim any representation or warranty, express or implied, concerning the data or recommendations, and in no event shall be liable for any loss or damage claimed to have arisen as a result. Some products may not be available in your local market.