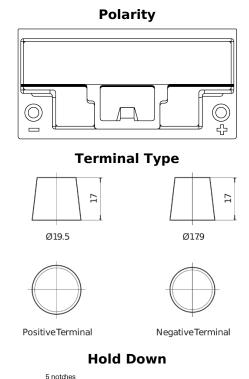

## **Equipment Li-Ion EV1250**

|                                | -> /- 0 0     |
|--------------------------------|---------------|
| Part number                    | EV1250        |
| Technology                     | Li-lon        |
| EAN/GTIN                       | 3661024037655 |
| Voltage                        | 12 V          |
| Capacity                       | 96 Ah         |
| Watt hour                      | 1250 Wh       |
| Length                         | 355 mm        |
| Width                          | 176 mm        |
| Height                         | 190 mm        |
| Box size                       | L05           |
| Polarity                       | ETN 0         |
| Terminal Type                  | EN taper post |
| Hold Down                      | B13           |
| Weights (subject of variation) | 12.60 kg      |