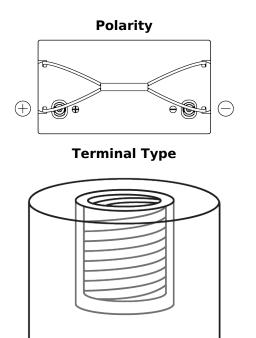

## **Equipment Li-Ion EV1300/24**

| Part number                    | EV1300/24     |
|--------------------------------|---------------|
| Technology                     | Li-lon        |
| EAN/GTIN                       | 3661024037693 |
| Voltage                        | 24 V          |
| Capacity                       | 50 Ah         |
| Watt hour                      | 1300 Wh       |
| Length                         | 307 mm        |
| Width                          | 170 mm        |
| Height                         | 216 mm        |
| Box size                       | G77           |
| Polarity                       | ETN 1         |
| Terminal Type                  | Female M8     |
| Hold Down                      | В0            |
| Weights (subject of variation) | 12.00 kg      |