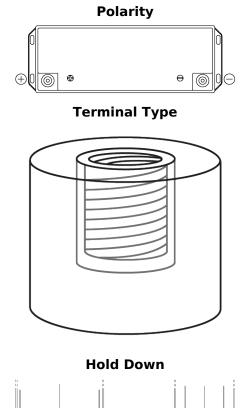

## **Equipment Li-Ion EV2500**

| Part number                    | EV2500        |
|--------------------------------|---------------|
| Technology                     | Li-lon        |
| EAN/GTIN                       | 3661024037686 |
| Voltage                        | 12 V          |
| Capacity                       | 200 Ah        |
| Watt hour                      | 2500 Wh       |
| Length                         | 485 mm        |
| Width                          | 170 mm        |
| Height                         | 240 mm        |
| Box size                       | F51           |
| Polarity                       | ETN 1         |
| Terminal Type                  | Female M8     |
| Hold Down                      | В0            |
| Weights (subject of variation) | 25.70 kg      |