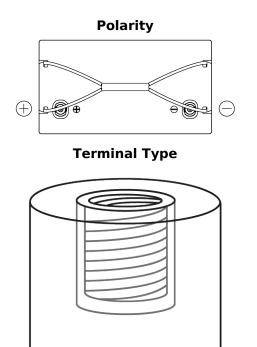

## **Equipment Li-Ion EV640**

| Part number                    | EV640         |
|--------------------------------|---------------|
| Technology                     | Li-lon        |
| EAN/GTIN                       | 3661024037662 |
| Voltage                        | 12 V          |
| Capacity                       | 50 Ah         |
| Watt hour                      | 640 Wh        |
| Length                         | 308 mm        |
| Width                          | 168 mm        |
| Height                         | 211 mm        |
| Box size                       | D31           |
| Polarity                       | ETN 1         |
| Terminal Type                  | Female M8     |
| Hold Down                      | В0            |
| Weights (subject of variation) | 9.00 kg       |
|                                |               |