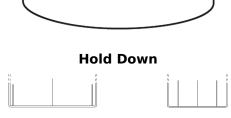

## **Equipment Li-Ion EV640**

| Part number                    | EV640         |
|--------------------------------|---------------|
| Technology                     | Li-lon        |
| EAN/GTIN                       | 3661024037662 |
| Voltage                        | 12 V          |
| Capacity                       | 50 Ah         |
| Watt hour                      | 640 Wh        |
| Length                         | 308 mm        |
| Width                          | 168 mm        |
| Height                         | 211 mm        |
| Box size                       | D31           |
| Polarity                       | ETN 1         |
| Terminal Type                  | Female M8     |
| Hold Down                      | В0            |
| Weights (subject of variation) | 9.00 kg       |
|                                |               |