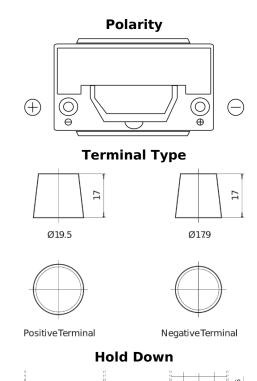

## **Futura CA954**

| Part number                    | CA954         |
|--------------------------------|---------------|
| Technology                     | Flooded       |
| EAN/GTIN                       | 3661024016520 |
| Voltage                        | 12 V          |
| Capacity                       | 95.0 Ah       |
| CCA                            | 800 A         |
| Length                         | 306 mm        |
| Width                          | 173 mm        |
| Height                         | 222 mm        |
| Box size                       | D31           |
| Polarity                       | ETN 0         |
| Terminal Type                  | EN taper post |
| Hold Down                      | Korean B1     |
| Weights (subject of variation) | 21.40 kg      |