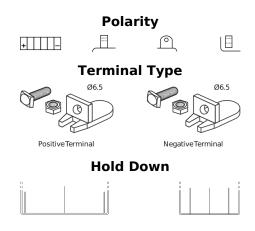

## **GEL GEL12-30**

| Part number                    | GEL12-30         |
|--------------------------------|------------------|
| Technology                     | GEL              |
| EAN/GTIN                       | 3661024034081    |
| Voltage                        | 12 V             |
| Capacity                       | 30.0 Ah          |
| CCA                            | 180 A            |
| Length                         | 197 mm           |
| Width                          | 132 mm           |
| Height                         | 186 mm           |
| Box size                       | U01              |
| Polarity                       | ETN 1            |
| Terminal Type                  | EN full Ford lug |
| Hold Down                      | В0               |
| Weights (subject of variation) | 11.10 kg         |