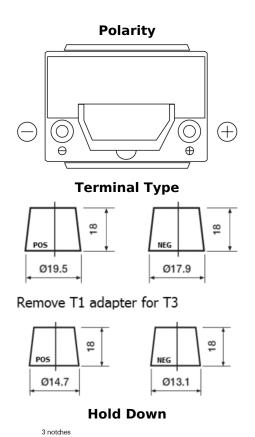

## **Powerline SA406**

| Part number                    | SA406          |
|--------------------------------|----------------|
| Technology                     | Flooded        |
| EAN/GTIN                       | 3661024066570  |
| Voltage                        | 12 V           |
| Capacity                       | 40.0 Ah        |
| CCA                            | 350 A          |
| Length                         | 187 mm         |
| Width                          | 127 mm         |
| Height                         | 220 mm         |
| Box size                       | B19            |
| Polarity                       | ETN 0          |
| Terminal Type                  | JIS taper post |
| Hold Down                      | B1             |
| Weights (subject of variation) | 9.30 kg        |