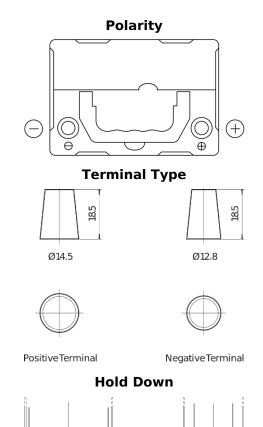

## Plus CB356

| Part number                    | CB356          |
|--------------------------------|----------------|
| Technology                     | Flooded        |
| EAN/GTIN                       | 3661024014335  |
| Voltage                        | 12 V           |
| Capacity                       | 35.0 Ah        |
| CCA                            | 240 A          |
| Length                         | 187 mm         |
| Width                          | 127 mm         |
| Height                         | 220 mm         |
| Box size                       | B19            |
| Polarity                       | ETN 0          |
| Terminal Type                  | JIS taper post |
| Hold Down                      | В0             |
| Weights (subject of variation) | 8.90 kg        |