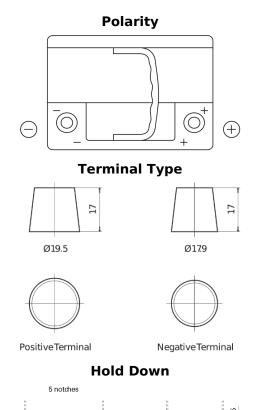

## **Powerline SA612**

| Part number                    | SA612         |
|--------------------------------|---------------|
| Technology                     | Flooded       |
| EAN/GTIN                       | 3661024064279 |
| Voltage                        | 12 V          |
| Capacity                       | 61.0 Ah       |
| CCA                            | 600 A         |
| Length                         | 242 mm        |
| Width                          | 175 mm        |
| Height                         | 175 mm        |
| Box size                       | LB2           |
| Polarity                       | ETN 0         |
| Terminal Type                  | EN taper post |
| Hold Down                      | B13           |
| Weights (subject of variation) | 14.00 kg      |