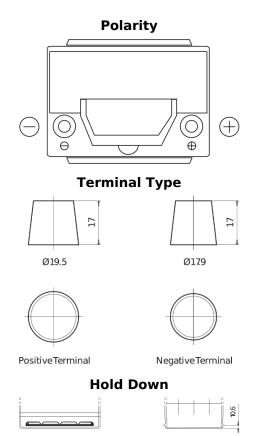

## **Powerline SA654**

| Part number                    | SA654         |
|--------------------------------|---------------|
| Technology                     | Flooded       |
| EAN/GTIN                       | 3661024064149 |
| Voltage                        | 12 V          |
| Capacity                       | 65.0 Ah       |
| CCA                            | 580 A         |
| Length                         | 230 mm        |
| Width                          | 173 mm        |
| Height                         | 222 mm        |
| Box size                       | D23           |
| Polarity                       | ETN 0         |
| Terminal Type                  | EN taper post |
| Hold Down                      | Korean B1     |
| Weights (subject of variation) | 16.00 kg      |