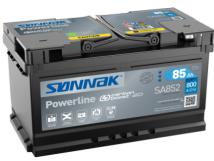

## **Powerline SA852**

| Part number                    | SA852         |
|--------------------------------|---------------|
| Technology                     | Flooded       |
| EAN/GTIN                       | 3661024064293 |
| Voltage                        | 12 V          |
| Capacity                       | 85.0 Ah       |
| CCA                            | 800 A         |
| Length                         | 315 mm        |
| Width                          | 175 mm        |
| Height                         | 175 mm        |
| Box size                       | LB4           |
| Polarity                       | ETN 0         |
| Terminal Type                  | EN taper post |
| Hold Down                      | B13           |
| Weights (subject of variation) | 18.60 kg      |