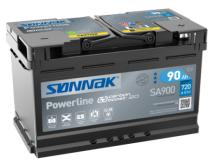

## **Powerline SA900**

| Part number                    | SA900         |
|--------------------------------|---------------|
| Technology                     | Flooded       |
| EAN/GTIN                       | 3661024066259 |
| Voltage                        | 12 V          |
| Capacity                       | 90.0 Ah       |
| CCA                            | 720 A         |
| Length                         | 315 mm        |
| Width                          | 175 mm        |
| Height                         | 190 mm        |
| Box size                       | L04           |
| Polarity                       | ETN 0         |
| Terminal Type                  | EN taper post |
| Hold Down                      | B13           |
| Weights (subject of variation) | 19.70 kg      |

## Polarity Terminal Type Ø19.5

Positive Terminal

Hold Down

5 notches

Design, features and specifications are subject to change without notice. We disclaim any representation or warranty, express or implied, concerning the data or recommendations, and in no event shall be liable for any loss or damage claimed to have arisen as a result. Some products may not be available in your local market.