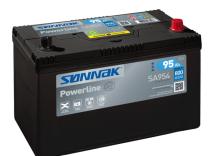

## **Powerline SA954**

| Part number         | SA954         | Polarity                            |
|---------------------|---------------|-------------------------------------|
| Technology          | Flooded       |                                     |
| EAN/GTIN            | 3661024064187 |                                     |
| Voltage             | 12 V          |                                     |
| Capacity            | 95.0 Ah       |                                     |
| CCA                 | 800 A         |                                     |
| Length              | 306 mm        | Terminal Type                       |
| Width               | 173 mm        |                                     |
| Height              | 222 mm        |                                     |
| Box size            | D31           | Ø19.5 Ø179                          |
| Polarity            | ETN 0         | 13.5                                |
| Terminal Type       | EN taper post | $\square$                           |
| Hold Down           | Korean B1     |                                     |
| Weights (subject of | 21.40 kg      |                                     |
| variation)          |               | Positive Terminal Negative Terminal |
|                     |               | Hold Down                           |
|                     |               |                                     |