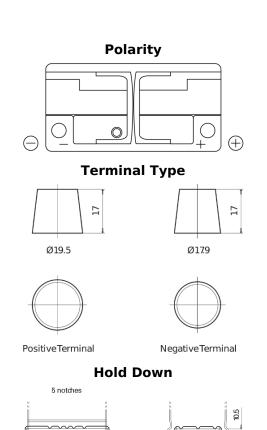

## Superline SB1100

| Part number                    | SB1100        |
|--------------------------------|---------------|
| Technology                     | Flooded       |
| EAN/GTIN                       | 3661024066235 |
| Voltage                        | 12 V          |
| Capacity                       | 110.0 Ah      |
| CCA                            | 850 A         |
| Length                         | 392 mm        |
| Width                          | 175 mm        |
| Height                         | 190 mm        |
| Box size                       | L06           |
| Polarity                       | ETN 0         |
| Terminal Type                  | EN taper post |
| Hold Down                      | B13           |
| Weights (subject of variation) | 26.30 kg      |
|                                |               |