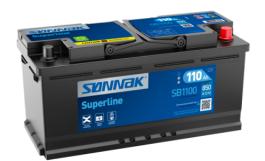

## Superline SB1100

| Part number                    | SB1100        |
|--------------------------------|---------------|
| Technology                     | Flooded       |
| EAN/GTIN                       | 3661024066235 |
| Voltage                        | 12 V          |
| Capacity                       | 110.0 Ah      |
| CCA                            | 850 A         |
| Length                         | 392 mm        |
| Width                          | 175 mm        |
| Height                         | 190 mm        |
| Box size                       | L06           |
| Polarity                       | ETN 0         |
| Terminal Type                  | EN taper post |
| Hold Down                      | B13           |
| Weights (subject of variation) | 26.30 kg      |
|                                |               |