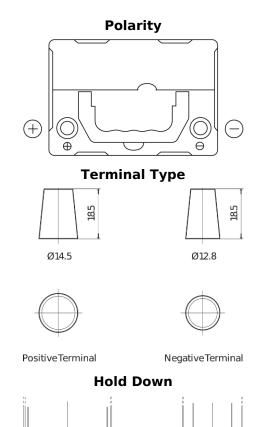

## **Superline SB357**

| Part number                    | SB357          |
|--------------------------------|----------------|
| Technology                     | Flooded        |
| EAN/GTIN                       | 3661024064347  |
| Voltage                        | 12 V           |
| Capacity                       | 35.0 Ah        |
| CCA                            | 240 A          |
| Length                         | 187 mm         |
| Width                          | 127 mm         |
| Height                         | 220 mm         |
| Box size                       | B19            |
| Polarity                       | ETN 1          |
| Terminal Type                  | JIS taper post |
| Hold Down                      | В0             |
| Weights (subject of variation) | 8.90 kg        |