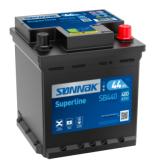

## **Superline SB440**

| Part number         | SB440         | Polarity                 | _             |  |
|---------------------|---------------|--------------------------|---------------|--|
| Technology          | Flooded       |                          |               |  |
| EAN/GTIN            | 3661024064507 |                          |               |  |
| Voltage             | 12 V          |                          |               |  |
| Capacity            | 44.0 Ah       |                          |               |  |
| CCA                 | 400 A         |                          |               |  |
| Length              | 175 mm        |                          |               |  |
| Width               | 175 mm        | <u> </u>                 |               |  |
| Height              | 190 mm        | Terminal Type            | Terminal Type |  |
| Box size            | L00           |                          |               |  |
| Polarity            | ETN 0         | 11                       | 17            |  |
| Terminal Type       | EN taper post |                          |               |  |
| Hold Down           | B13           | Ø19.5 Ø                  | 179           |  |
| Weights (subject of | 10.70 kg      |                          | $\uparrow$    |  |
| variation)          |               |                          | +             |  |
|                     |               |                          |               |  |
|                     |               | PositiveTerminal Negativ | eTerminal     |  |
|                     |               | Hold Down                |               |  |
|                     |               | 5 notches                |               |  |