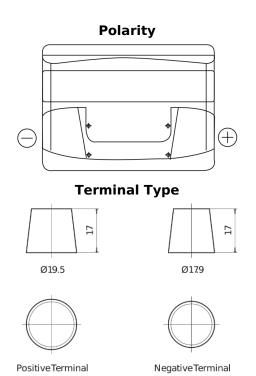

## **Superline SB442**

| Part number                    | SB442         |
|--------------------------------|---------------|
| Technology                     | Flooded       |
| EAN/GTIN                       | 3661024064606 |
| Voltage                        | 12 V          |
| Capacity                       | 44.0 Ah       |
| CCA                            | 420 A         |
| Length                         | 207 mm        |
| Width                          | 175 mm        |
| Height                         | 175 mm        |
| Box size                       | LB1           |
| Polarity                       | ETN 0         |
| Terminal Type                  | EN taper post |
| Hold Down                      | B13           |
| Weights (subject of variation) | 10.60 kg      |