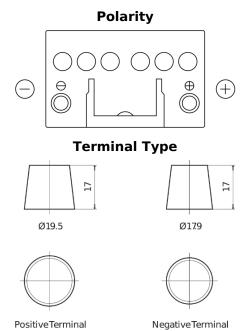

## **Superline SB450**

| Part number                    | SB450         |
|--------------------------------|---------------|
| Technology                     | Flooded       |
| EAN/GTIN                       | 3661024064491 |
| Voltage                        | 12 V          |
| Capacity                       | 45.0 Ah       |
| CCA                            | 330 A         |
| Length                         | 220 mm        |
| Width                          | 135 mm        |
| Height                         | 225 mm        |
| Box size                       | E02           |
| Polarity                       | ETN 0         |
| Terminal Type                  | EN taper post |
| Hold Down                      | B1            |
| Weights (subject of variation) | 12.50 kg      |