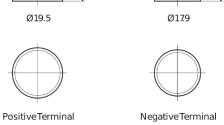

## **Superline SB451**

| Part number                    | SB451         |
|--------------------------------|---------------|
| Technology                     | Flooded       |
| EAN/GTIN                       | 3661024064484 |
| Voltage                        | 12 V          |
| Capacity                       | 45.0 Ah       |
| CCA                            | 330 A         |
| Length                         | 220 mm        |
| Width                          | 135 mm        |
| Height                         | 225 mm        |
| Box size                       | E02           |
| Polarity                       | ETN 1         |
| Terminal Type                  | EN taper post |
| Hold Down                      | B1            |
| Weights (subject of variation) | 12.50 kg      |