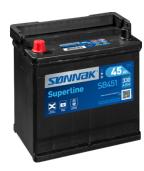

## **Superline SB451**

| Part number                    | SB451         |
|--------------------------------|---------------|
| Technology                     | Flooded       |
| EAN/GTIN                       | 3661024064484 |
| Voltage                        | 12 V          |
| Capacity                       | 45.0 Ah       |
| CCA                            | 330 A         |
| Length                         | 220 mm        |
| Width                          | 135 mm        |
| Height                         | 225 mm        |
| Box size                       | E02           |
| Polarity                       | ETN 1         |
| Terminal Type                  | EN taper post |
| Hold Down                      | B1            |
| Weights (subject of variation) | 12.50 kg      |