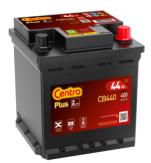

## **Plus CB440**

| Part number                    | CB440         | Polarity                                                                                                                                                                      |
|--------------------------------|---------------|-------------------------------------------------------------------------------------------------------------------------------------------------------------------------------|
| Technology                     | Flooded       |                                                                                                                                                                               |
| EAN/GTIN                       | 3661024014502 |                                                                                                                                                                               |
| Voltage                        | 12 V          |                                                                                                                                                                               |
| Capacity                       | 44.0 Ah       |                                                                                                                                                                               |
| CCA                            | 400 A         |                                                                                                                                                                               |
| Length                         | 175 mm        | $\bigcirc \bigcirc $ |
| Width                          | 175 mm        |                                                                                                                                                                               |
| Height                         | 190 mm        | Terminal Type                                                                                                                                                                 |
| Box size                       | L00           |                                                                                                                                                                               |
| Polarity                       | ETN 0         |                                                                                                                                                                               |
| Terminal Type                  | EN taper post | Ø19.5 Ø179                                                                                                                                                                    |
| Hold Down                      | B13           | 6119                                                                                                                                                                          |
| Weights (subject of variation) | 10.70 kg      |                                                                                                                                                                               |
|                                |               |                                                                                                                                                                               |
|                                |               | Positive Terminal Negative Terminal                                                                                                                                           |
|                                |               | Hold Down                                                                                                                                                                     |