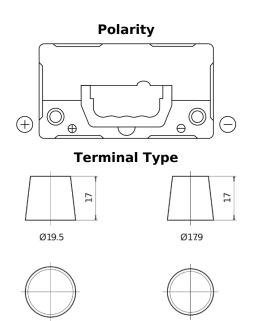

## **Superline SB455**

| Part number                    | SB455         |
|--------------------------------|---------------|
| Technology                     | Flooded       |
| EAN/GTIN                       | 3661024064385 |
| Voltage                        | 12 V          |
| Capacity                       | 45.0 Ah       |
| CCA                            | 330 A         |
| Length                         | 237 mm        |
| Width                          | 127 mm        |
| Height                         | 227 mm        |
| Box size                       | B24           |
| Polarity                       | ETN 1         |
| Terminal Type                  | EN taper post |
| Hold Down                      | В0            |
| Weights (subject of variation) | 11.40 kg      |

NegativeTerminal

**PositiveTerminal** 

Design, features and specifications are subject to change without notice. We disclaim any representation or warranty, express or implied, concerning the data or recommendations, and in no event shall be liable for any loss or damage claimed to have arisen as a result. Some products may not be available in your local market.