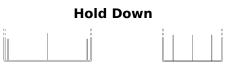

## **Superline SB455**

| Part number                    | SB455         |
|--------------------------------|---------------|
| Technology                     | Flooded       |
| EAN/GTIN                       | 3661024064385 |
| Voltage                        | 12 V          |
| Capacity                       | 45.0 Ah       |
| CCA                            | 330 A         |
| Length                         | 237 mm        |
| Width                          | 127 mm        |
| Height                         | 227 mm        |
| Box size                       | B24           |
| Polarity                       | ETN 1         |
| Terminal Type                  | EN taper post |
| Hold Down                      | В0            |
| Weights (subject of variation) | 11.40 kg      |