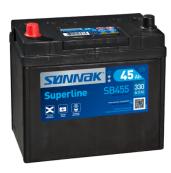

## **Superline SB455**

| Part number                    | SB455         |
|--------------------------------|---------------|
| Technology                     | Flooded       |
| EAN/GTIN                       | 3661024064385 |
| Voltage                        | 12 V          |
| Capacity                       | 45.0 Ah       |
| CCA                            | 330 A         |
| Length                         | 237 mm        |
| Width                          | 127 mm        |
| Height                         | 227 mm        |
| Box size                       | B24           |
| Polarity                       | ETN 1         |
| Terminal Type                  | EN taper post |
| Hold Down                      | В0            |
| Weights (subject of variation) | 11.40 kg      |