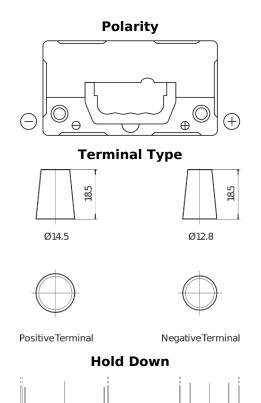

## **Superline SB456**

| Part number                    | SB456          |
|--------------------------------|----------------|
| Technology                     | Flooded        |
| EAN/GTIN                       | 3661024064354  |
| Voltage                        | 12 V           |
| Capacity                       | 45.0 Ah        |
| CCA                            | 330 A          |
| Length                         | 237 mm         |
| Width                          | 127 mm         |
| Height                         | 227 mm         |
| Box size                       | B24            |
| Polarity                       | ETN 0          |
| Terminal Type                  | JIS taper post |
| Hold Down                      | В0             |
| Weights (subject of variation) | 11.40 kg       |