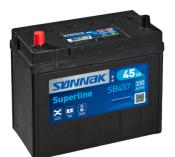

## **Superline SB457**

| De at a una h e a   |                | Polority                                                                                                       |
|---------------------|----------------|----------------------------------------------------------------------------------------------------------------|
| Part number         | SB457          | Polarity                                                                                                       |
| Technology          | Flooded        |                                                                                                                |
| EAN/GTIN            | 3661024066365  |                                                                                                                |
| Voltage             | 12 V           |                                                                                                                |
| Capacity            | 45.0 Ah        | $\oplus \ \bigcirc \ $ |
| CCA                 | 330 A          |                                                                                                                |
| Length              | 237 mm         | Terminal Type                                                                                                  |
| Width               | 127 mm         |                                                                                                                |
| Height              | 227 mm         |                                                                                                                |
| Box size            | B24            | Ø14.5 Ø12.8                                                                                                    |
| Polarity            | ETN 1          | 614.5                                                                                                          |
| Terminal Type       | JIS taper post |                                                                                                                |
| Hold Down           | ВО             |                                                                                                                |
| Weights (subject of | 11.40 kg       |                                                                                                                |
| variation)          |                | Positive Terminal Negative Terminal                                                                            |
|                     |                | Hold Down                                                                                                      |
|                     |                |                                                                                                                |