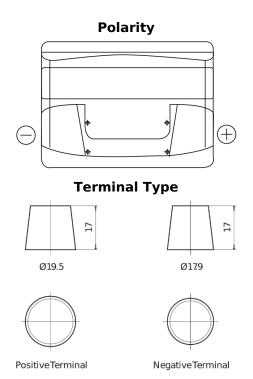

## **Superline SB500**

| Part number                    | SB500         |
|--------------------------------|---------------|
| Technology                     | Flooded       |
| EAN/GTIN                       | 3661024064514 |
| Voltage                        | 12 V          |
| Capacity                       | 50.0 Ah       |
| CCA                            | 450 A         |
| Length                         | 207 mm        |
| Width                          | 175 mm        |
| Height                         | 190 mm        |
| Box size                       | L01           |
| Polarity                       | ETN 0         |
| Terminal Type                  | EN taper post |
| Hold Down                      | B13           |
| Weights (subject of variation) | 12.20 kg      |