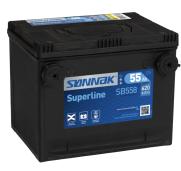

## **Superline SB558**

| Part number                    | SB558                       |
|--------------------------------|-----------------------------|
| Technology                     | Flooded                     |
| EAN/GTIN                       | 3661024066556               |
| Voltage                        | 12 V                        |
| Capacity                       | 55.0 Ah                     |
| CCA                            | 620 A                       |
| Length                         | 230 mm                      |
| Width                          | 180 mm                      |
| Height                         | 186 mm                      |
| Box size                       | G75                         |
| Polarity                       | ETN 1                       |
| Terminal Type                  | SAE S 3/8" side<br>Terminal |
| Hold Down                      | B7                          |
| Weights (subject of variation) | 14.20 kg                    |