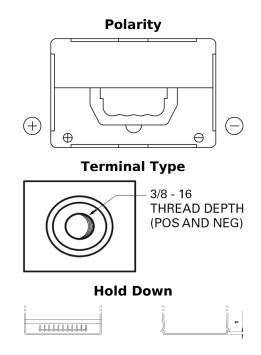

## **Superline SB558**

| Part number                    | SB558                       |
|--------------------------------|-----------------------------|
| Technology                     | Flooded                     |
| EAN/GTIN                       | 3661024066556               |
| Voltage                        | 12 V                        |
| Capacity                       | 55.0 Ah                     |
| CCA                            | 620 A                       |
| Length                         | 230 mm                      |
| Width                          | 180 mm                      |
| Height                         | 186 mm                      |
| Box size                       | G75                         |
| Polarity                       | ETN 1                       |
| Terminal Type                  | SAE S 3/8" side<br>Terminal |
| Hold Down                      | B7                          |
| Weights (subject of variation) | 14.20 kg                    |