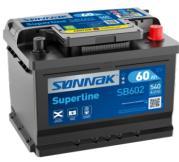

## **Superline SB602**

| Part number                    | SB602         |
|--------------------------------|---------------|
| Technology                     | Flooded       |
| EAN/GTIN                       | 3661024064637 |
| Voltage                        | 12 V          |
| Capacity                       | 60.0 Ah       |
| CCA                            | 540 A         |
| Length                         | 242 mm        |
| Width                          | 175 mm        |
| Height                         | 175 mm        |
| Box size                       | LB2           |
| Polarity                       | ETN 0         |
| Terminal Type                  | EN taper post |
| Hold Down                      | B13           |
| Weights (subject of variation) | 12.90 kg      |