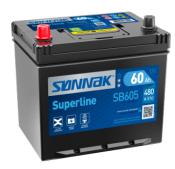

## **Superline SB605**

| Part number                    | SB605         |
|--------------------------------|---------------|
| Technology                     | Flooded       |
| EAN/GTIN                       | 3661024064422 |
| Voltage                        | 12 V          |
| Capacity                       | 60.0 Ah       |
| CCA                            | 480 A         |
| Length                         | 230 mm        |
| Width                          | 173 mm        |
| Height                         | 222 mm        |
| Box size                       | D23           |
| Polarity                       | ETN 1         |
| Terminal Type                  | EN taper post |
| Hold Down                      | Korean B1     |
| Weights (subject of variation) | 14.60 kg      |

## 

**Hold Down** 

NegativeTerminal

PositiveTerminal

Design, features and specifications are subject to change without notice. We disclaim any representation or warranty, express or implied, concerning the data or recommendations, and in no event shall be liable for any loss or damage claimed to have arisen as a result. Some products may not be available in your local market.