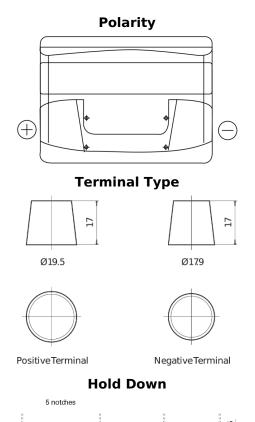

## **Superline SB621**

| Part number                    | SB621         |
|--------------------------------|---------------|
| Technology                     | Flooded       |
| EAN/GTIN                       | 3661024064545 |
| Voltage                        | 12 V          |
| Capacity                       | 62.0 Ah       |
| CCA                            | 540 A         |
| Length                         | 242 mm        |
| Width                          | 175 mm        |
| Height                         | 190 mm        |
| Box size                       | L02           |
| Polarity                       | ETN 1         |
| Terminal Type                  | EN taper post |
| Hold Down                      | B13           |
| Weights (subject of variation) | 14.20 kg      |