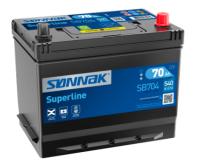

## **Superline SB704**

| Part number                    | SB704         | Polarity                          |
|--------------------------------|---------------|-----------------------------------|
| Technology                     | Flooded       |                                   |
| EAN/GTIN                       | 3661024064439 |                                   |
| Voltage                        | 12 V          |                                   |
| Capacity                       | 70.0 Ah       |                                   |
| CCA                            | 540 A         |                                   |
| Length                         | 270 mm        | Terminal Type                     |
| Width                          | 173 mm        |                                   |
| Height                         | 222 mm        | 17                                |
| Box size                       | D26           |                                   |
| Polarity                       | ETN 0         | Ø19.5 Ø179                        |
| Terminal Type                  | EN taper post | $\Rightarrow$ $+$                 |
| Hold Down                      | Korean B1+B6  |                                   |
| Weights (subject of variation) | 16.10 kg      |                                   |
| variation)                     |               | PositiveTerminal NegativeTerminal |
|                                |               | Hold Down                         |
|                                |               | и и и и и и од                    |