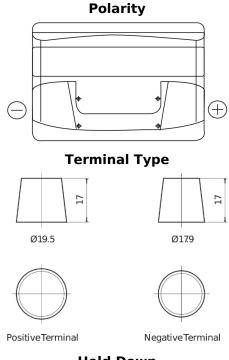

## **Superline SB740**

| Part number                    | SB740         |
|--------------------------------|---------------|
| Technology                     | Flooded       |
| EAN/GTIN                       | 3661024064552 |
| Voltage                        | 12 V          |
| Capacity                       | 74.0 Ah       |
| CCA                            | 680 A         |
| Length                         | 278 mm        |
| Width                          | 175 mm        |
| Height                         | 190 mm        |
| Box size                       | L03           |
| Polarity                       | ETN 0         |
| Terminal Type                  | EN taper post |
| Hold Down                      | B13           |
| Weights (subject of variation) | 16.60 kg      |

## **Hold Down**

Design, features and specifications are subject to change without notice. We disclaim any representation or warranty, express or implied, concerning the data or recommendations, and in no event shall be liable for any loss or damage claimed to have arisen as a result. Some products may not be available in your local market.