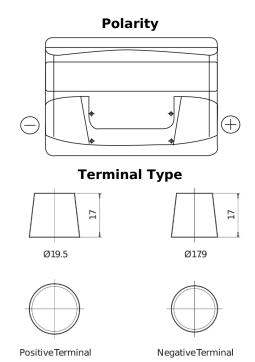

## **Superline SB800**

| Part number                    | SB800         |
|--------------------------------|---------------|
| Technology                     | Flooded       |
| EAN/GTIN                       | 3661024066242 |
| Voltage                        | 12 V          |
| Capacity                       | 80.0 Ah       |
| CCA                            | 640 A         |
| Length                         | 315 mm        |
| Width                          | 175 mm        |
| Height                         | 190 mm        |
| Box size                       | L04           |
| Polarity                       | ETN 0         |
| Terminal Type                  | EN taper post |
| Hold Down                      | B13           |
| Weights (subject of variation) | 19.00 kg      |