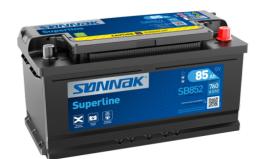

## **Superline SB852**

| Part number         | SB852         |
|---------------------|---------------|
| Technology          | Flooded       |
| EAN/GTIN            | 3661024064668 |
| Voltage             | 12 V          |
| Capacity            | 85.0 Ah       |
| CCA                 | 760 A         |
| Length              | 353 mm        |
| Width               | 175 mm        |
| Height              | 175 mm        |
| Box size            | LB5           |
| Polarity            | ETN 0         |
| Terminal Type       | EN taper post |
| Hold Down           | B13           |
| Weights (subject of | 19.40 kg      |
| variation)          |               |
|                     |               |