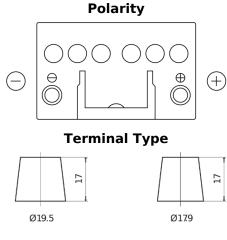

## Plus CB450

| Part number                    | CB450         |
|--------------------------------|---------------|
| Technology                     | Flooded       |
| EAN/GTIN                       | 3661024014496 |
| Voltage                        | 12 V          |
| Capacity                       | 45.0 Ah       |
| CCA                            | 330 A         |
| Length                         | 220 mm        |
| Width                          | 135 mm        |
| Height                         | 225 mm        |
| Box size                       | E02           |
| Polarity                       | ETN 0         |
| Terminal Type                  | EN taper post |
| Hold Down                      | B1            |
| Weights (subject of variation) | 12.50 kg      |