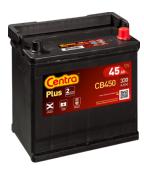

## Plus CB450

| Part number                    | CB450         |
|--------------------------------|---------------|
| Technology                     | Flooded       |
| EAN/GTIN                       | 3661024014496 |
| Voltage                        | 12 V          |
| Capacity                       | 45.0 Ah       |
| CCA                            | 330 A         |
| Length                         | 220 mm        |
| Width                          | 135 mm        |
| Height                         | 225 mm        |
| Box size                       | E02           |
| Polarity                       | ETN 0         |
| Terminal Type                  | EN taper post |
| Hold Down                      | B1            |
| Weights (subject of variation) | 12.50 kg      |