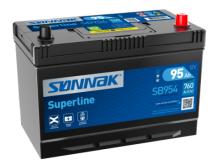

## **Superline SB954**

| Part number                    | SB954         | Polarity                          |
|--------------------------------|---------------|-----------------------------------|
| Technology                     | Flooded       |                                   |
| EAN/GTIN                       | 3661024064453 |                                   |
| Voltage                        | 12 V          |                                   |
| Capacity                       | 95.0 Ah       |                                   |
| CCA                            | 760 A         |                                   |
| Length                         | 306 mm        | <b>— — — — — — — — — —</b>        |
| Width                          | 173 mm        | Terminal Type                     |
| Height                         | 222 mm        |                                   |
| Box size                       | D31           |                                   |
| Polarity                       | ETN 0         | Ø19.5 Ø179                        |
| Terminal Type                  | EN taper post |                                   |
| Hold Down                      | Korean B1     |                                   |
| Weights (subject of variation) | 20.60 kg      |                                   |
|                                |               | PositiveTerminal NegativeTerminal |
|                                |               | Hold Down                         |
|                                |               |                                   |