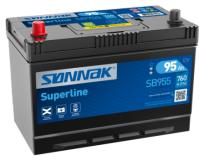

## **Superline SB955**

| Part number                    | SB955         |
|--------------------------------|---------------|
| Technology                     | Flooded       |
| EAN/GTIN                       | 3661024064460 |
| Voltage                        | 12 V          |
| Capacity                       | 95.0 Ah       |
| CCA                            | 760 A         |
| Length                         | 306 mm        |
| Width                          | 173 mm        |
| Height                         | 222 mm        |
| Box size                       | D31           |
| Polarity                       | ETN 1         |
| Terminal Type                  | EN taper post |
| Hold Down                      | Korean B1     |
| Weights (subject of variation) | 20.60 kg      |