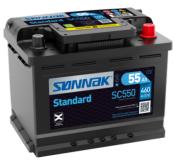

## Standard SC550

| Part number                    | SC550         |
|--------------------------------|---------------|
| Technology                     | Flooded       |
| EAN/GTIN                       | 3661024064804 |
| Voltage                        | 12 V          |
| Capacity                       | 55.0 Ah       |
| CCA                            | 460 A         |
| Length                         | 242 mm        |
| Width                          | 175 mm        |
| Height                         | 190 mm        |
| Box size                       | L02           |
| Polarity                       | ETN 0         |
| Terminal Type                  | EN taper post |
| Hold Down                      | B13           |
| Weights (subject of variation) | 13.50 kg      |