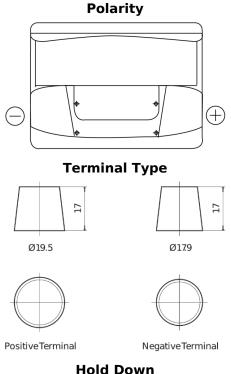

## Standard SC550

| Part number                    | SC550         |
|--------------------------------|---------------|
| Technology                     | Flooded       |
| EAN/GTIN                       | 3661024064804 |
| Voltage                        | 12 V          |
| Capacity                       | 55.0 Ah       |
| CCA                            | 460 A         |
| Length                         | 242 mm        |
| Width                          | 175 mm        |
| Height                         | 190 mm        |
| Box size                       | L02           |
| Polarity                       | ETN 0         |
| Terminal Type                  | EN taper post |
| Hold Down                      | B13           |
| Weights (subject of variation) | 13.50 kg      |