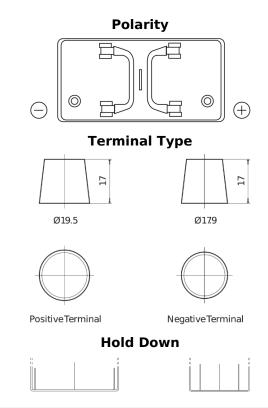

## PowerPRO SF1250

| Part number                    | SF1250        |
|--------------------------------|---------------|
| Technology                     | Flooded       |
| EAN/GTIN                       | 3661024066723 |
| Voltage                        | 12 V          |
| Capacity                       | 125.0 Ah      |
| CCA                            | 850 A         |
| Length                         | 349 mm        |
| Width                          | 175 mm        |
| Height                         | 285 mm        |
| Box size                       | D03           |
| Polarity                       | ETN 0         |
| Terminal Type                  | EN taper post |
| Hold Down                      | В0            |
| Weights (subject of variation) | 31.00 kg      |