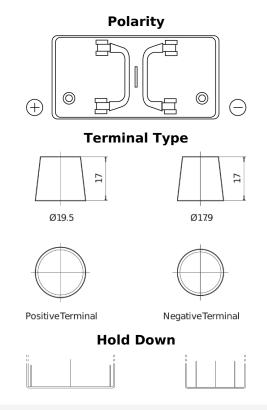

## PowerPRO SF1251

| Part number                    | SF1251        |
|--------------------------------|---------------|
| Technology                     | Flooded       |
| EAN/GTIN                       | 3661024066730 |
| Voltage                        | 12 V          |
| Capacity                       | 125.0 Ah      |
| CCA                            | 850 A         |
| Length                         | 349 mm        |
| Width                          | 175 mm        |
| Height                         | 285 mm        |
| Box size                       | D03           |
| Polarity                       | ETN 1         |
| Terminal Type                  | EN taper post |
| Hold Down                      | В0            |
| Weights (subject of variation) | 31.00 kg      |