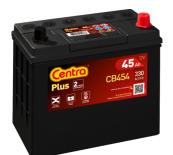

## **Plus CB454**

| Part number         | CB454         | Polarity                          |
|---------------------|---------------|-----------------------------------|
| Technology          | Flooded       |                                   |
| EAN/GTIN            | 3661024014373 |                                   |
| Voltage             | 12 V          |                                   |
| Capacity            | 45.0 Ah       |                                   |
| CCA                 | 330 A         |                                   |
| Length              | 237 mm        | Terminal Type                     |
| Width               | 127 mm        |                                   |
| Height              | 227 mm        |                                   |
| Box size            | B24           | Ø19.5 Ø179                        |
| Polarity            | ETN 0         |                                   |
| Terminal Type       | EN taper post | $\square$                         |
| Hold Down           | В0            |                                   |
| Weights (subject of | 11.40 kg      |                                   |
| variation)          |               | PositiveTerminal NegativeTerminal |
|                     |               | Hold Down                         |
|                     |               |                                   |