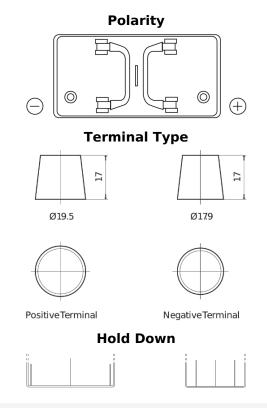

## StartPRO SG1100

| Part number                    | SG1100        |
|--------------------------------|---------------|
| Technology                     | Flooded       |
| EAN/GTIN                       | 3661024065375 |
| Voltage                        | 12 V          |
| Capacity                       | 110.0 Ah      |
| CCA                            | 750 A         |
| Length                         | 349 mm        |
| Width                          | 175 mm        |
| Height                         | 235 mm        |
| Box size                       | D02           |
| Polarity                       | ETN 0         |
| Terminal Type                  | EN taper post |
| Hold Down                      | В0            |
| Weights (subject of variation) | 25.40 kg      |