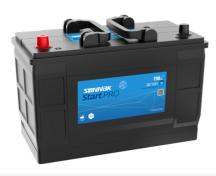

## StartPRO SG1101

| Part number                    | SG1101        |
|--------------------------------|---------------|
| Technology                     | Flooded       |
| EAN/GTIN                       | 3661024065382 |
| Voltage                        | 12 V          |
| Capacity                       | 110.0 Ah      |
| CCA                            | 750 A         |
| Length                         | 349 mm        |
| Width                          | 175 mm        |
| Height                         | 235 mm        |
| Box size                       | D02           |
| Polarity                       | ETN 1         |
| Terminal Type                  | EN taper post |
| Hold Down                      | В0            |
| Weights (subject of variation) | 25.40 kg      |