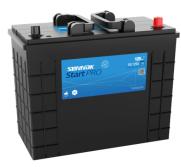

## StartPRO SG1250

| Part number                    | SG1250        |
|--------------------------------|---------------|
| Technology                     | Flooded       |
| EAN/GTIN                       | 3661024065405 |
| Voltage                        | 12 V          |
| Capacity                       | 125.0 Ah      |
| CCA                            | 760 A         |
| Length                         | 349 mm        |
| Width                          | 175 mm        |
| Height                         | 285 mm        |
| Box size                       | D03           |
| Polarity                       | ETN 0         |
| Terminal Type                  | EN taper post |
| Hold Down                      | В0            |
| Weights (subject of variation) | 29.50 kg      |