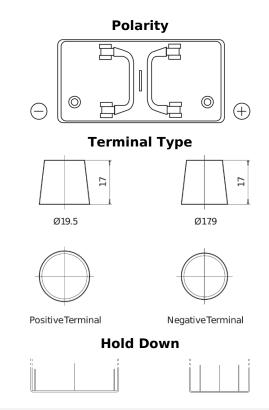

## StartPRO SG1250

| Part number                    | SG1250        |
|--------------------------------|---------------|
| Technology                     | Flooded       |
| EAN/GTIN                       | 3661024065405 |
| Voltage                        | 12 V          |
| Capacity                       | 125.0 Ah      |
| CCA                            | 760 A         |
| Length                         | 349 mm        |
| Width                          | 175 mm        |
| Height                         | 285 mm        |
| Box size                       | D03           |
| Polarity                       | ETN 0         |
| Terminal Type                  | EN taper post |
| Hold Down                      | В0            |
| Weights (subject of variation) | 29.50 kg      |