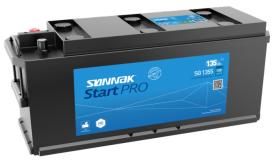

## StartPRO SG1355

| Part number                    | SG1355        |
|--------------------------------|---------------|
| Technology                     | Flooded       |
| EAN/GTIN                       | 3661024065528 |
| Voltage                        | 12 V          |
| Capacity                       | 135.0 Ah      |
| CCA                            | 1000 A        |
| Length                         | 514 mm        |
| Width                          | 175 mm        |
| Height                         | 210 mm        |
| Box size                       | DB8           |
| Polarity                       | ETN 3         |
| Terminal Type                  | EN taper post |
| Hold Down                      | B3            |
| Weights (subject of variation) | 36.00 kg      |