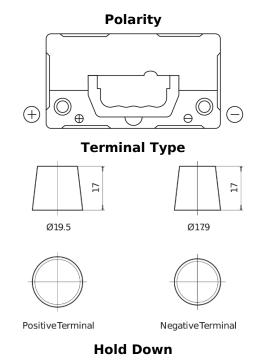

## Plus CB455

| Part number                    | CB455         |
|--------------------------------|---------------|
| Technology                     | Flooded       |
| EAN/GTIN                       | 3661024014380 |
| Voltage                        | 12 V          |
| Capacity                       | 45.0 Ah       |
| CCA                            | 330 A         |
| Length                         | 237 mm        |
| Width                          | 127 mm        |
| Height                         | 227 mm        |
| Box size                       | B24           |
| Polarity                       | ETN 1         |
| Terminal Type                  | EN taper post |
| Hold Down                      | В0            |
| Weights (subject of variation) | 11.40 kg      |